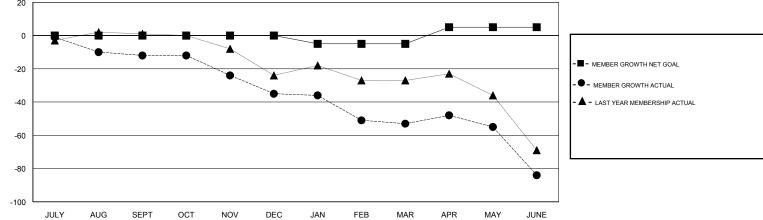

### GMT CA

| Clubs         |               |           |               | Members               |                           |                         |                                                    |
|---------------|---------------|-----------|---------------|-----------------------|---------------------------|-------------------------|----------------------------------------------------|
|               | RESULTS FOR   | 2018-2019 |               | RESULTS FOR 2018-2019 |                           |                         |                                                    |
| QUARTER       | NEW CLUB GOAL | NEW CLUBS | DROPPED CLUBS | QUARTER               | MEMBER GROWTH NET<br>GOAL | MEMBER GROWTH<br>ACTUAL | DROPPED<br>MEMBERS ACTUAL<br>(including transfers) |
| JULY/AUG/SEPT | 0             | 0         | 0             | JULY/AUG/SEPT         | 0                         | 23                      | 32                                                 |
| OCT/NOV/DEC   | 0             | 0         | 0             | OCT/NOV/DEC           | 0                         | 25                      | 45                                                 |
| JAN/FEB/MAR   | 0             | 0         | 1             | JAN/FEB/MAR           | -5                        | 25                      | 39                                                 |
| APR/MAY/JUNE  | 1             | 0         | 0             | APR/MAY/JUNE          | 10                        | 30                      | 60                                                 |