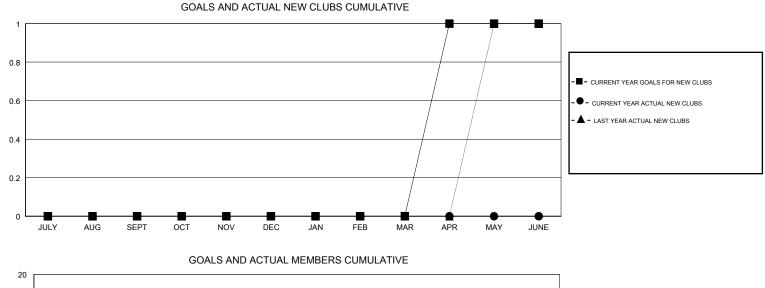

### GMT CA

| Clubs         |               |           |               | Members               |                           |                         |                                                    |
|---------------|---------------|-----------|---------------|-----------------------|---------------------------|-------------------------|----------------------------------------------------|
|               | RESULTS FOR   | 2018-2019 |               | RESULTS FOR 2018-2019 |                           |                         |                                                    |
| QUARTER       | NEW CLUB GOAL | NEW CLUBS | DROPPED CLUBS | QUARTER               | MEMBER GROWTH NET<br>GOAL | MEMBER GROWTH<br>ACTUAL | DROPPED<br>MEMBERS ACTUAL<br>(including transfers) |
| JULY/AUG/SEPT | 0             | 0         | 0             | JULY/AUG/SEPT         | 0                         | 23                      | 32                                                 |
| OCT/NOV/DEC   | 0             | 0         | 0             | OCT/NOV/DEC           | 0                         | 25                      | 45                                                 |
| JAN/FEB/MAR   | 0             | 0         | 1             | JAN/FEB/MAR           | -5                        | 25                      | 39                                                 |
| APR/MAY/JUNE  | 1             | 0         | 0             | APR/MAY/JUNE          | 10                        | 30                      | 60                                                 |